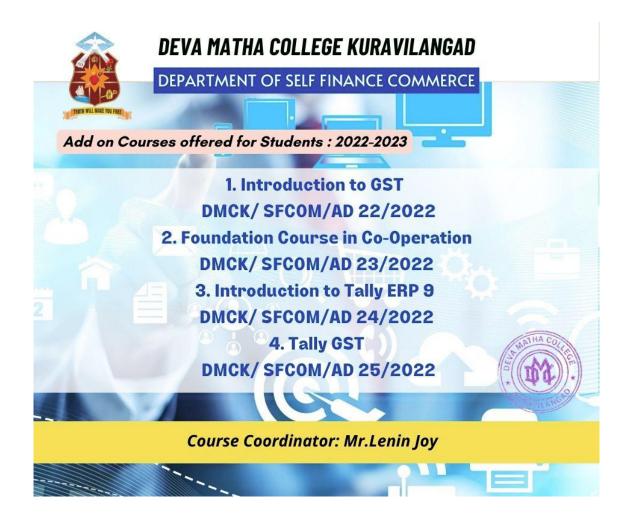

## **SYLLABUS**

**OF** 

**ADD-ON COURSE** 

IN

Introduction to GST

Academic Year: 2022-23

**Title:** Introduction to GST

**Instructional Hours:** 35 Hours

**Duration:** 2 Months

**Mode of Instruction:** Offline Class

**Intake Capacity:** 40-50 Students

Eligibility: Plus Two